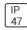

## Product data sheet

MSA MESA LED MSA-SA1D-750-U-SL4







Die-cast aluminum housing and door, Lumens packages ranging from 3,000 - 29,000 lumens, Choice of 13 high-efficiency, patented AccuLED Optics™, Base casting slip fits over a standard 3" O.D. tenon, Wall, single and dual-mount configurations available, 10kV/10vkA surge protection standard, LED fixture features a five-year warranty

## Light output 1 (integrated)



| Lamp type          | LED      | CCT         | 5000 K |
|--------------------|----------|-------------|--------|
| Nominal lamp power | 67 W     | CRI         | 70     |
| Total flux         | 6680 lm  | LOR         | 100%   |
| Luminous efficacy  | 100 lm/W | Total power | 67 W   |

Mounting mode

Wall mounted

Shape and measurements

Height: 0.39 in Diameter: 6.00 in

Adjustability

Fixed

Electric

System power: 67 W

Prote