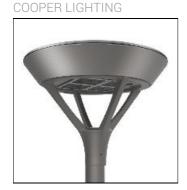

## Product data sheet

MSA MESA LED MSA-SA1D-750-U-SL4

Die-cast aluminum housing and door, Lumens packages ranging from 3,000 - 29,000 lumens, Choice of 13 high-efficiency, patented AccuLED Optics™, Base casting slip fits over a standard 3" O.D. tenon, Wall, single and dual-mount configurations available, 10kV/10vkA surge protection standard, LED fixture features a five-year warranty