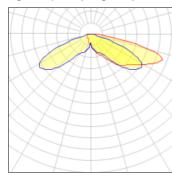

## Light output 1 (integrated)

| Lamp type          | LED      | CCT         | 5000 K |
|--------------------|----------|-------------|--------|
| Nominal lamp power | 67 W     | CRI         | 70     |
| Total flux         | 6680 lm  | LOR         | 100%   |
| Luminous efficacy  | 100 lm/W | Total power | 67 W   |