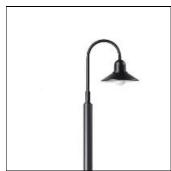

## Product data sheet

01.ALY359 IP55:TC-TEL 26W/GX24Q-3 127-1066

WE-EF

IP55, Class I. IK10. Marine-grade, aluminium alloy. 5CE superior corrosion protection including PCS hardware. Silicone rubber gaskets. Polycarbonate main lens. Single version. The luminaires are supplied in knocked down form, but pre-wired and complete with cable connection box and service door.

Mounting mode

Standing / Bollard

Shape and measurements

Height: 97.83 in Diameter: 3.50 in Electric

System power: 28 W Appliance Class: I LOR

Total flux

Total power

Protection