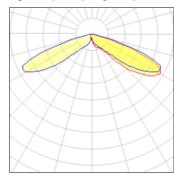

## Light output 1 (integrated)

| Lamp type          | LED      | CCT         | 5000 K |
|--------------------|----------|-------------|--------|
| Nominal lamp power | 225 W    | CRI         | 70     |
| Total flux         | 18140 lm | LOR         | 100%   |
| Luminous efficacy  | 81 lm/W  | Total power | 225 W  |