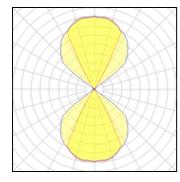

## Product data sheet

DUELL WALL LED 900LM 2700K GI ANO SILVER BRONZE - BLACK 11074912

MODULAR

Exciting play of light With its gentle curves, Duell gives every room a softer touch. The double-walled housing allows you to play with colour. For example, you could combine white, gold, champagne and black. As a wall fitting, Duell creates a wide fan of light on the wall, both upwards and downwards. For the ceiling, we offer Duell Surface, which is even available in a directional variant. There is also a recessed version with an attractive broad rim. The IP version allows you to achieve complete continuity in your home, right through to the bathroom or terrace.