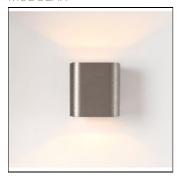

## Product data sheet

DUELL WALL LED 900LM 2700K GI ANO SILVER BRONZE - BLACK 11074912

MODULAR

Exciting play of light With its gentle curves, Duell gives every room a softer touch. The double-walled housing allows you to play with colour. For example, you could combine white, gold, champagne and black. As a wall fitting, Duell creates a wide fan of light on the wall, both upwards and downwards. For the ceiling, we offer Duell Surface, which is even available in a directional variant. There is also a recessed version with an attractive broad rim. The IP version allows you to achieve complete continuity in your home, right through to the bathroom or terrace.

Wall mounted

Shape and measurements

Length: 6.49 in Width: 2.91 in Height: 6.38 in

Adjustability

Fixed

Electric

System power: 12 W

Protection