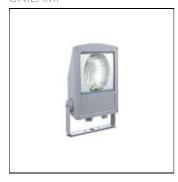

# Product data sheet

SMALL SIROCCO OPTIC - FLOOD LIGHT / ROAD OPTIC 2244-I-3-672-XX

UNILAMP

Description SIROCCO is a family of floodlight, surface washer and area lighting. Two types of light distribution, asymmetric and bi-symmetric. Available with a range of mounting accessories including ground mount base, pole top mount, and wall/pole mounting arm. It is designed to operate with the high lumen output LED light source. Reflectors for SIROCCO have been engineered utilizing the latest technology and software for maximum performance. A calibrated aiming unit provides accuracy of light distribution on any surface or structure. SIROCCO is suitable to illuminate medium to large size objects or areas such as signage boards, building facades, parking lots, public parks, pedestrian, small streets and squares. Galvanized steel pole and anchor unit for concrete foundation are also available. SPEC • Designed, Manufactured and Tested according to IEC 60598-1, IEC 60598-2-1 and VDE regulations. • LM6 Die Cast Aluminium body. • Stainless steel screws. • Nano Ceramic surface conversion. • Double layer coating. • Safety glass cover. • Post-cured silicone gasket. • High quality LED module and driver. • Anodized aluminium reflector. • Adjustable optic. • GFR PA6.6 Terminal block. • M16 cable gland or weather proof grommet. • Pole light and flood light pre-wired with outdoor cable. • Installation work has to be carried on according to the enclosed product manual.

### Mounting mode

Standing / Bollard, Floor mounted

## Shape and measurements

Length: 1.50 in Width: 10.63 in Height: 6.30 in