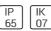

# Product data sheet

SMALL SIROCCO OPTIC - FLOOD LIGHT / ROAD OPTIC 2244-I-3-672-XX

UNILAMP









Description SIROCCO is a family of floodlight, surface washer and area lighting. Two types of light distribution, asymmetric and bi-symmetric. Available with a range of mounting accessories including ground mount base, pole top mount, and wall/pole mounting arm. It is designed to operate with the high lumen output LED light source. Reflectors for SIROCCO have been engineered utilizing the latest technology and software for maximum performance. A calibrated aiming unit provides accuracy of light distribution on any surface or structure. SIROCCO is suitable to illuminate medium to large size objects or areas such as signage boards, building facades, parking lots, public parks, pedestrian, small streets and squares. Galvanized steel pole and anchor unit for concrete foundation are also av