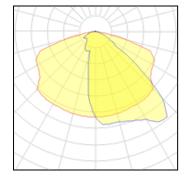

cts or areas such as signage boards, building facades, parking lots, public parks, pedestrian, small streets and squares. Galvanized steel pole and anchor unit for concrete foundation are also available. SPEC • Designed, Manufactured and Tested according to IEC 60598-1, IEC 60598-2-1 and VDE regulations. • LM6 Die Cast Aluminium body. • Stainless steel screws. • Nano Ceramic surface conversion. • Double layer coating. • Safety glass cover. • Post-cured silicone gasket. • High quality LED module and driver. • Anodized aluminium reflector. • Adjustable optic. • GFR PA6.6 Terminal block. • M16 cable gland or weather proof grommet. • Pole light and flood light pre-wired with outdoor cable. • Installation work has to be carried on according to the enclosed product manual.

#### Light output 1



| 1 x LED            |
|--------------------|
| Nominal lamp power |
| Lamp flux          |
| Luminous efficacy  |
| CCT                |
| CBI                |

| 76 W     |
|----------|
| 9990 lm  |
| 131 lm/W |
| 4000 K   |
| 80       |
|          |

| LOR         | 100%    |
|-------------|---------|
| Total flux  | 9990 lm |
| Total power | 84 W    |

### Mounting mode

Standing / Bollard, Floor mounted

## Shape and measurements

Length: 1.50 in Width: 10.63 in Height: 6.30 in

# Adjustability

Free

#### Electric

System power: 84 W Appliance Class: I

#### Protection

IP: 65 IK: 07