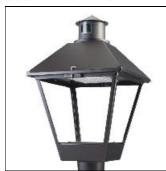

## Product data sheet

LXF/LXT LEXINGTON HID/LED LXF.LXT-PA1-100-730-U-SL3-CL

COOPER LIGHTING

Aluminum housing, top, and base, Greater than 98% life at 60,000 hours ( $40^{\circ}$ C) (LED), Up to 140 lumens per watt, Lumen packages ranging from 2,000 – 11,000 lumens, Self-aligning pole-top fitter fits 2-3/8" and 3" O.D. tenons, Optional NEMA photocontrol receptacle, Five-year warranty (LED)

Mounting mode

Pole top mounted

Shape and measurements

Height: 10.00 in Diameter: 14.00 in

Adjustability

Fixed

Electric

System power: 96 W