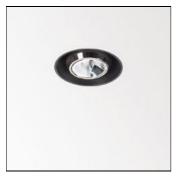

## Product data sheet

ENTERO RD-S TRIMLESS WALLWASH TW 965 28466 9000

DELTA LIGHT

Luminaire, ceiling recessed (indoor use) from Deltalight, named ENTERO RD-S TRIMLESS WALLWASH TW 965, available in the colour(s): black, gold coloured, white. For recessed mounting, a round opening (for installing a custom mounting kit) is needed and a min. depth for recessing of 95 mm. This luminaire is equipped with LED array 9W / CRI>90 (R9: 50) / 2700K-6500K / 1087lm with an optional driver, suitable for currents of 500mA. Light distributor: reflector.