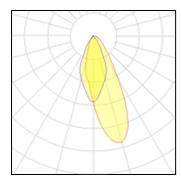

## Product data sheet

ENTERO RD-S TRIMLESS WALLWASH TW 965 28466 9000

DELTA LIGHT

Luminaire, ceiling recessed (indoor use) from Deltalight, named ENTERO RD-S TRIMLESS WALLWASH TW 965, available in the colour(s): black, gold coloured, white. For recessed mounting, a round opening (for installing a custom mounting kit) is needed and a min. depth for recessing of 95 mm. This luminaire is equipped with LED array 9W / CRI>90 (R9: 50) / 2700K-6500K / 1087lm with an optional driver, suitable for currents of 500mA. Light distributor: reflector.