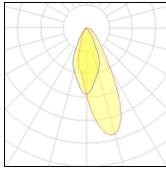

## Product data sheet

ENTERO RD-S TRIMLESS WALLWASH TW 965 28466 9000

DELTA LIGHT

Luminaire, ceiling recessed (indoor use) from Deltalight, named ENTERO RD-S TRIMLESS WALLWASH TW 965, available in the colour(s): black, gold coloured, white. For recessed mounting, a round opening (for installing a custom mounting kit) is needed and a min. depth for recessing of 95 mm. This luminaire is equipped with LED array 9W / CRI>90 (R9: 50) / 2700K-6500K / 1087lm with an optional driver, suitable for currents of 500mA. Light distributor: reflector.