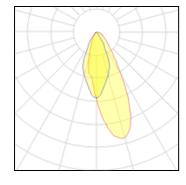

## Light output 1

| 1 x LED            |          |
|--------------------|----------|
| Nominal lamp power | 9 W      |
| Lamp flux          | 1087 lm  |
| Luminous efficacy  | 121 lm/W |
| CCT                | 6500 K   |
| CRI                | 90       |
|                    |          |

| LOR         | 73%    |
|-------------|--------|
| Total flux  | 791 lm |
| Total power | 9 W    |
|             |        |

| 1 x I FD           |          |
|--------------------|----------|
| Nominal lamp power | 9 W      |
| Lamp flux          | 1087 lm  |
| Luminous efficacy  | 121 lm/W |
| CCT                | 6500 K   |
| CRI                | 90       |
|                    |          |