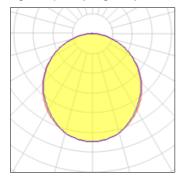

## Light output 1 (integrated)

| Lamp type          | LED     | CCT         | 3000 K |
|--------------------|---------|-------------|--------|
| Nominal lamp power | 55 W    | CRI         | 80     |
| Total flux         | 3050 lm | LOR         | 100%   |
| Luminous efficacy  | 55 lm/W | Total power | 55 W   |