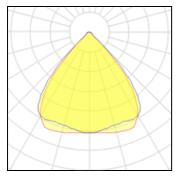

# Product data sheet

DRUPL70 FLANGE CURVED COVER BLACK LED 2700K DI PRESET 50% 80°

9X57222X+93570232

MODULAR

Glare-free continuous light Sunlight shining through raindrops, creates eye-catching scenes. The latest lighting solution, Drupl 70 is designed specifically for the office market. The unique lenses, as an optical component combined with LED, guarantee a very low UGR. Perfectly responding to the requirements of EN12464-1 for workstations. Continuous line constructed with several modules of 280mm length Attention: Minimum 3 modules in profile

Light output 1

| 1 x LED            |          |             |        |
|--------------------|----------|-------------|--------|
| Nominal lamp power | 2.93 W   | LOR         | 90%    |
| Lamp flux          | 559 lm   | Total flux  | 503 lm |
| Luminous efficacy  | 144 lm/W | Total power | 3.5 W  |
| CCT                | 2700 K   |             |        |
| CRI                | 90       |             |        |
|                    |          |             |        |