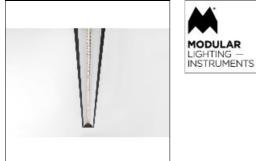

# Product data sheet

DRUPL70 FLANGE CURVED COVER BLACK LED 2700K DI PRESET 50% 80°

9X57222X+93570232

MODULAR

Glare-free continuous light Sunlight shining through raindrops, creates eye-catching scenes. The latest lighting solution, Drupl 70 is designed specifically for the office market. The unique lenses, as an optical component combined with LED, guarantee a very low UGR. Perfectly responding to the requirements of EN12464-1 for workstations. Continuous line constructed with several modules of 280mm length Attention: Minimum 3 modules in profile

## Shape and measurements

Length: 11.02 in Width: 2.76 in Height: 2.64 in