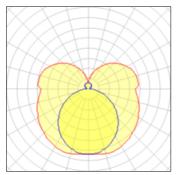

#### 2 x Fluorescent lamp tubular T5

| 54 W    | Socket                       | G5                                    |
|---------|------------------------------|---------------------------------------|
| 4450 lm | LOR                          | 86%                                   |
| 65 lm/W | ULOR                         | 30%                                   |
| 3000 K  | Total flux                   | 7679 lm                               |
| 85      | Total power                  | 118 W                                 |
|         | 4450 lm<br>65 lm/W<br>3000 K | 4450 lmLOR65 lm/WULOR3000 KTotal flux |