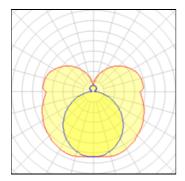

#### 2 x Fluorescent lamp tubular T5

| Nominal lamp power | 28 W    | Socket      | G5      |
|--------------------|---------|-------------|---------|
| Lamp flux          | 2600 lm | LOR         | 86%     |
| Luminous efficacy  | 74 lm/W | ULOR        | 30%     |
| CCT                | 3000 K  | Total flux  | 4487 lm |
| CRI                | 85      | Total power | 61 W    |
|                    |         |             |         |