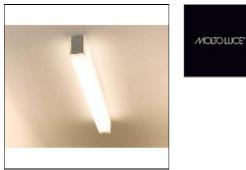

## MESSINA 2XT16 28/54W OPAL DIFFUSER 44-1542S

MOLTO LUCE

Messina, Wall-/Ceiling Luminaire made of extruded, anodized aluminum; end caps anodized aluminum; Side Cover of white satin acrylic; homogeneous, shadow-free light, Light emission by all sides; Opal diffuser to prevent glare; IP 20;