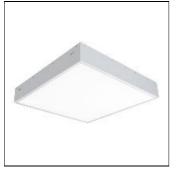

## MRI-ATR MRI-14ATR-50-L935-OPL

COOPER LIGHTING

Specifically designed for MRI rooms with non-ferrous construction, 1'x4', 2'x2', and 2'x4' sizes available, Slim frame design allows fully luminous aesthetic, Only illuminated lens visible, Available in a range of lumen outputs, Remote driver, Multi-channel MRI filters

#### Mounting mode

Ceiling recessed

#### Shape and measurements

Length: 12.00 in Width: 48.00 in Height: 0.39 in