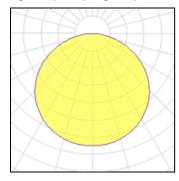

## Light output 1 (integrated)

| Lamp type          | LED      | CCT         | 3991 K |
|--------------------|----------|-------------|--------|
| Nominal lamp power | 4.3 W    | CRI         | 81     |
| Total flux         | 680 lm   | LOR         | 100%   |
| Luminous efficacy  | 158 lm/W | Total power | 4.3 W  |