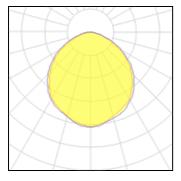

Light output 1

# **1 x LED** Nominal lamp power Lamp flux Luminous efficacy

CCT

CRI

400 W 48000 lm 120 lm/W 6500 K 82 LOR Total flux Total power 100% 48006 lm 400 W