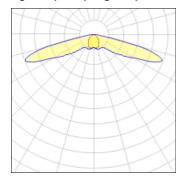

## Light output 1 (integrated)

| Lamp type          | LED     | CCT         | 3000 K |
|--------------------|---------|-------------|--------|
| Nominal lamp power | 78.3 W  | CRI         | 75     |
| Total flux         | 7633 lm | LOR         | 100%   |
| Luminous efficacy  | 97 lm/W | Total power | 78.3 W |