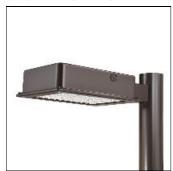

## Product data sheet

RV RIDGEVIEW LED LDRV-RW-F03-E-7060

**COOPER LIGHTING** 

One-piece, die-cast aluminum housing can be pole or wall-mounted, Optical design creates consistent distribution and scalability, Choice of 12 high-efficiency, patented AccuLED Optics™, Standard in 4000K (+/- 275K) CCT and nominal 70 CRI, Suitable for operation in -40°C to 40°C ambient environments, 120-277V 50/60Hz, 347V 60Hz or 480V 60Hz operation, Proprietary circuit module withstands 10kV of transient line surge, Optional battery pack and bi-level switching, Five-year warranty

Mounting mode

Pole top mounted

Shape and measurements

Length: 2.04 in Width: 12.00 in Height: 0.39 in

Adjustability

Fixed

Electric

System power: 78.3 W