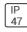

## Product data sheet

RV RIDGEVIEW LED LDRV-RW-F03-E-7060

**COOPER LIGHTING** 







One-piece, die-cast aluminum housing can be pole or wall-mounted, Optical design creates consistent distribution and scalability, Choice of 12 high-efficiency, patented AccuLED Optics™, Standard in 4000K (+/- 275K) CCT and nominal 70 CRI, Suitable for operation in -40°C to 40°C ambient environments, 120-277V 50/60Hz, 347V 60Hz or 480V 60Hz operation, Proprietary circuit module withstands 10kV of transient line surge, Optional battery pack and bi-level switching, Five-year warranty

## Light output 1 (integrated)



| Lamp type          | LED     | CCT         | 3000 K |
|--------------------|---------|-------------|--------|
| Nominal lamp power | 78.3 W  | CRI         | 75     |
| Total flux         | 7633 lm | LOR         | 100%   |
| Luminous efficacy  | 97 lm/W | Total power | 78.3 W