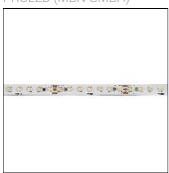

## Product data sheet

FLEX STRIP DYNAMIC WHITE 80 2-IN-1 2G L68208002G

PROLED (MBN GMBH)

The PROLED FLEX STRIPS are perfect for indirect lightning, as custom made versions for fair or shop applications as well as for all kinds of illumination. Due to their shallow design and the individually adaptable lengths the PROLED FLEX STRIPS offer a wide spectrum of application possibilities. With the DYNAMIC WHITE STRIP the colour temperature is continuously adjustable from 3000K to 6500K. - High flexibility - adaptable to round shapes. - Installation with 3M adhesive tape on the strip's backside (self adhesive) - dimmable, adjustable colour temperature, controllable via DMX 512, DALI, KNX, 1-10V, CASAMBI, RF by MULTI power supplies/controller