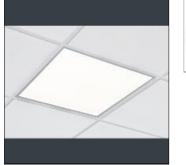

## Product data sheet

RADIANCE LG7 LED - 28W - SMARTSCAN - 4000K - SMARTSCAN EMERGENCY WRD16722

THORLUX LIGHTING

Ultra shallow bodied recessed luminaires suitable for lay-in to most suspended ceiling types. Designed to exclude dust, dirt and flies. LG7 Compliant. Applications: offices, schools, retail.