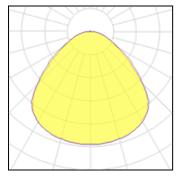

## Light output 1 (integrated, emergency)

| Lamp type          | LED      | CCT         | 4000 K |
|--------------------|----------|-------------|--------|
| Nominal lamp power | 31 W     | CRI         | 80     |
| Total flux         | 3715 lm  | LOR         | 100%   |
| Luminous efficacy  | 120 lm/W | Total power | 31 W   |