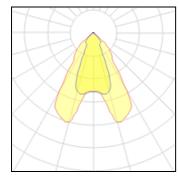

## Light output 1 (integrated)

| Lamp type          | LED     | CCT         | 4000 K |
|--------------------|---------|-------------|--------|
| Nominal lamp power | 39 W    | CRI         | 80     |
| Total flux         | 3500 lm | LOR         | 100%   |
| Luminous efficacy  | 90 lm/W | Total power | 39 W   |