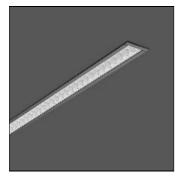

## Product data sheet

LESS IS MORE 27 312179.003.1

RZB

Series: LESS IS MORE 27 Recessed ceiling and wall luminaire with slim design. Housing: extruded aluminium profile, powder-coated. End cap aluminium powder-coated. High polish aluminium micro grid. Perfect for office areas (UGR < 19) and environments with computer screens in accordance with EN 12464-1. Suitable for recessed ceiling mounting, wall (recessed). External driver with connecting cable. Colour: deep black, matt (RAL&#160;9005) Length: 1514&#160;mm Width: 38&#160;mm Height: 2&#160;mm Cut-out length: 1506&#160;mm Cut-out width: 30&#160;mm Recess height: 45-60&#160;mm Lamp: LED Socket: without socket Colour temperature: 4000K Colour rendering index (CRI): 82 System power: 39&#160;W Rated luminous flux: 3500&#160;lm Luminous efficiency: 90&#160;lm/W Control gear: Regulated power supply Protection class: II Type of protection: IP&#160;20