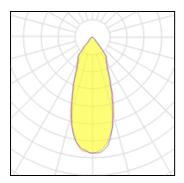

Light output 1

| 1434       | "ATT |
|------------|------|
| 136        |      |
|            |      |
| $\times$   |      |
| $\nabla A$ | TX X |
| AP         | - DX |