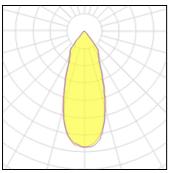

Light output 1

| 1434       | "ATT |
|------------|------|
| 136        |      |
|            |      |
| $\times$   |      |
| $\nabla A$ | TX X |
| AP         | - DX |