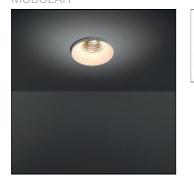

# Product data sheet

SMART KUP 115 IP54 LED GE 3000K FLOOD GOLD

12762646 MODULAR

Smart lighting family Smart Cake, Smart Lotis and Smart Kup form a new generation of spotlights which combine technical ingenuity with timeless design. This family's styling is based on our most popular designs. In concrete terms, the fittings consist of a module which can be combined with one of three trims to suit your requirements. The new spotlights can be combined with Smart Mask or Smart surface box to form the perfect solution for any interior. What you get is a LED module with a different finish. The design of the Smart Kup looks like a flaring cylinder.

### Shape and measurements

Height: 0.39 in Diameter: 4.53 in