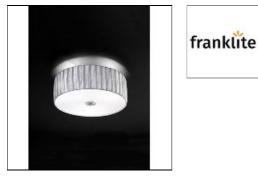

# Product data sheet

FL2283-3 L268 FLUSH CEILING FITTING FRANKLITE

Lucera 3 light Flush Satin nickel finish flush ceiling fitting with silver translucent textured fabric shades and a glass diffuser at the base