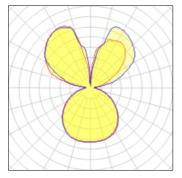

# Light output 1 (integrated)

| Lamp type          | LED     | CCT         | 2700 K |
|--------------------|---------|-------------|--------|
| Nominal lamp power | 27.3 W  | CRI         | 80     |
| Total flux         | 1629 lm | LOR         | 100%   |
| Luminous efficacy  | 60 lm/W | ULOR        | 59%    |
|                    |         | Total power | 27.3 W |