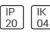

# Product data sheet

OFFICE PLUS LB LED 625X625 P/T ED 38W 4550LM 4000K WHITE MATT WHITE ALUMINUM 300061.00224

LUG









Modern recessed luminaire for 625x625 modular suspended ceilings for LED light sources. Mounting: directly in the ceiling construction Body: powder-painted steel sheet Power supply efficiency: >90% Power: 220-240V 50/60Hz Includes light source: yes Lifetime (L80B10): 50 000 h Warranty: 3 years Application: offices, hospitals, laboratories, supermarkets, classrooms, auditorium

# Light output 1 (integrated)



| Lamp type          | LED      | CCT         | 4000 K |
|--------------------|----------|-------------|--------|
| Nominal lamp power | 37 W     | CRI         | 145    |
| Total flux         | 4550 lm  | LOR         | 100%   |
| Luminous efficacy  | 123 lm/W | Total power | 37 W   |

#### Mounting mode

Ceiling recessed

## Shape and measurements

Length: 24.41 in Width: 24.41 in