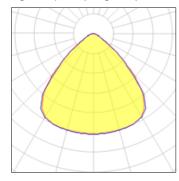

# Product data sheet

OFFICE PLUS LB LED 625X625 P/T ED 38W 4550LM 4000K WHITE MATT WHITE ALUMINUM 300061.00224

LUG









Modern recessed luminaire for 625x625 modular suspended ceilings for LED light sources. Mounting: directly in the ceiling construction Body: powder-painted steel sheet Power supply efficiency: >90% Power: 220-240V 50/60Hz Includes light source: yes Lifetime (L80B10): 50 000 h Warranty: 3 years Application: offices, hospitals, laboratories, supermarkets, classrooms, auditorium

# Light output 1 (integrated)



| Lamp type          | LED      | CCT         | 4000 K |
|--------------------|----------|-------------|--------|
| Nominal lamp power | 37 W     | CRI         | 145    |
| Total flux         | 4550 lm  | LOR         | 100%   |
| Luminous efficacy  | 123 lm/W | Total power | 37 W   |

#### Mounting mode

Ceiling recessed

## Shape and measurements

Length: 24.41 in Width: 24.41 in Height: 2.56 in

## Adjustability

Fixed

#### Design

Color of housing: White

## Glare protection

Glare protection: UGR < 19

#### Electric

System power: 37 W Appliance Class: I

# Protection

IP: 20 IK: 04