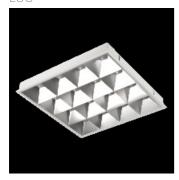

# Product data sheet

OFFICE PLUS LB LED 625X625 P/T ED 38W 4550LM 4000K WHITE MATT WHITE ALUMINUM 300061.00224

LUG

Modern recessed luminaire for 625x625 modular suspended ceilings for LED light sources. Mounting: directly in the ceiling construction Body: powder-painted steel sheet Power supply efficiency: >90% Power: 220-240V 50/60Hz Includes light source: yes Lifetime (L80B10): 50 000 h Warranty: 3 years Application: offices, hospitals, laboratories, supermarkets, classrooms, auditorium

# Light output 1 (integrated)

| Lamp type          | LED      | CCT         | 4000 K |
|--------------------|----------|-------------|--------|
| Nominal lamp power | 37 W     | CRI         | 145    |
| Total flux         | 4550 lm  | LOR         | 100%   |
| Luminous efficacy  | 123 lm/W | Total power | 37 W   |

#### Mounting mode

Ceiling recessed

## Shape and measurements

Length: 24.41 in Width: 24.41 in Height: 2.56 in

#### Design

Color of housing: White