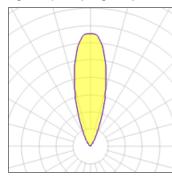

## Light output 1 (integrated)

| Lamp type          | LED     | CCT         | 3000 K |
|--------------------|---------|-------------|--------|
| Nominal lamp power | 1.9 W   | CRI         | 80     |
| Total flux         | 72 lm   | LOR         | 100%   |
| Luminous efficacy  | 38 lm/W | ULOR        | 100%   |
|                    |         | Total power | 1.9 W  |