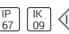

## Product data sheet

ANITA LED 1148923

FLOS







• Recessed luminaire for outdoor installation in ground, wall and ceiling. • Configuration: turned aluminium body (EN 6060) with 15 micron anodizing for high resistance to corrosion. • Opal or transparent polycarbonate diffuser (semispherical or flat) with silicone gasket and anodized aluminium cap or frame.

## Light output 1 (integrated)



| Lamp type          | LED     | CCT         | 3000 K |
|--------------------|---------|-------------|--------|
| Nominal lamp power | 1.9 W   | CRI         | 80     |
| Total flux         | 72 lm   | LOR         | 100%   |
| Luminous efficacy  | 38 lm/W | ULOR        | 100%   |
|                    |         | Total power | 1.9 W  |

Mounting mode

Floor recessed

Shape and measurements

Height: 1.65 in Diameter: 1.42 in

Adjustability

Fixed

Elec