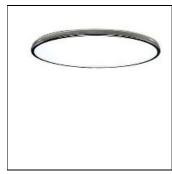

## Product data sheet

MUNKEGAARD Ø460, OPALGLASS, LED 30W / 3000K 5742580304

LOUIS POULSEN

Munkegaard Design: Arne Jacobsen Concept: The fixture emits diffuse and comfortable light directed downwards. The white opal glass disc provides an even illumination of the surface. The glass disc appears to hover below the ceiling, due to its suspended placement, allowing light to slip out through the gap between the disc and the fixture. This results in a different visual experience. Finish: High lustre chrome plated or satin chrome-plated. White opal glass. Material: Diffuser: White opal glass. Trim ring: Stainless steel. Mounting: Ceiling thickness: Ø265mm: 1-50mm Ø450/525mm: 1-55mm. Ceiling cut-out: Ø265: 245 mm, Ø460: 440mm, Ø525: 505mm Class: Ingress protection IP20. Electric shock protection I w. ground. Weight: Max. 4.1kg