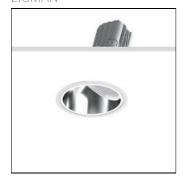

# Product data sheet

BAKER 2 RECESSED DOWNLIGHTS BK-80021-N-W40

LIGMAN

- Lamp LED - CRI Ra > 80 - MacAdam Ellipse 3 SDCM - Colour Temperature 3000K, 4000K - Eco-friendly LED product for energy saving and visual consistency. - Modular design for easy maintenance with future proofing. - Propriety lens design for high LOR. - Reliable thermal management for long life and lumen maintenance. - Dimming options available. - Excellent CRI for actual colour reproduction. - White powder coated aluminium reflector - Die-cast aluminium / White or black coated - Die-cast aluminium heat sink / Excellent thermal Management.

## Mounting mode

Ceiling recessed

#### Shape and measurements

Height: 5.91 in Diameter: 5.71 in Weight: 0.9 kg

#### Adjustability

Fixed

#### Design

Color of housing: Black, White, Silver gray

## Glare protection

Glare protection: UGR < 19