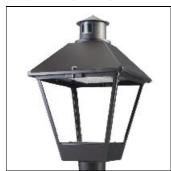

## Product data sheet

LXF/LXT LEXINGTON HID/LED LXF.LXT-PA1-30-730-U-T2U-A

COOPER LIGHTING

Aluminum housing, top, and base, Greater than 98% life at 60,000 hours ( $40^{\circ}$ C) (LED), Up to 140 lumens per watt, Lumen packages ranging from 2,000 – 11,000 lumens, Self-aligning pole-top fitter fits 2-3/8" and 3" O.D. tenons, Optional NEMA photocontrol receptacle, Five-year warranty (LED)

Mounting mode

Pole top mounted

Shape and measurements

Height: 10.00 in Diameter: 14.00 in

Adjustability

Fixed

Electric

System power: 31 W