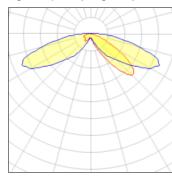

## Light output 1 (integrated)

| Lamp type          | LED      | CCT         | 3000 K |
|--------------------|----------|-------------|--------|
| Nominal lamp power | 31 W     | CRI         | 70     |
| Total flux         | 3339 lm  | LOR         | 100%   |
| Luminous efficacy  | 108 lm/W | ULOR        | 3%     |
|                    |          | Total nower | 31 W   |