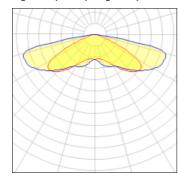

## Light output 1 (integrated)

| Lamp type          | LED      | CCT         | 2200 K |
|--------------------|----------|-------------|--------|
| Nominal lamp power | 225 W    | CRI         | 70     |
| Total flux         | 21440 lm | LOR         | 100%   |
| Luminous efficacy  | 95 lm/W  | Total power | 225 W  |