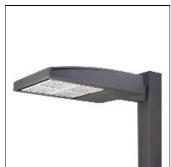

## Product data sheet

GAN GALLEON AREA/ROADWAY LUMINAIRE GAN-SA4C-722-U-RW

**COOPER LIGHTING** 

Choice of 16 high-efficiency, patented AccuLED Optics™, Lumen packages range from 4,200 − 80,800 (34W − 640W), Available in 2200K, 2700K, 3000K, 3500K, 4000K, 5000K or 5700K CCT, -40°C to 40°C operating range, optional 50°C high ambient, 120-277V 50/60Hz, 347V 60Hz or 480V 60Hz operation, IP66 rated housing and light square, 3G vibration rated, Pole, mast-arm or wall-mounted configurations, Five-year warranty

Mounting mode

Pole top mounted

Shape and measurements

Length: 30.00 in Width: 12.00 in Height: 0.39 in

Adjustability

Fixed

Electric

System power: 225 W