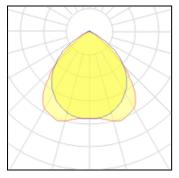

#### Light output 1

#### 1 x 28W Fluorescent Lamp

IP 20

| 28 W    | Socket                       | G5                                           |
|---------|------------------------------|----------------------------------------------|
| 2750 lm | LOR                          | 82%                                          |
| 74 lm/W | Total flux                   | 2252 lm                                      |
| 6445 K  | Total power                  | 30.54 W                                      |
| 80      |                              |                                              |
|         | 2750 lm<br>74 lm/W<br>6445 K | 2750 lmLOR74 lm/WTotal flux6445 KTotal power |