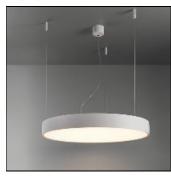

## Product data sheet

FLAT MOON 650 SUSPENSION DOWN LED 4000K GI WHITE STRUC + PRISMATIC 13304509+13289200

MODULAR

Enchanting moonlight Contemporary architectural projects love a minimalist, slim lighting design. Flat moon is a stylish, reduced height fixture (78 mm) that distributes a soft, yet functional light. Office-compliant when combined with one of the prismatic diffusers, it is also a perfect fit for public spaces, hotels, restaurants or retail environments. Exceptionally versatile, Flat moon can be either surface-mounted, recessed or suspended (with two types of suspension kits for either down or up/down lighter) and even directly mounted and connected onto the gear. It comes in three sizes: 450, 650 or 950 mm diameter.

Mounting mode

Pendant

Shape and measurements

Length: 25.59 in Width: 25.59 in Height: 3.07 in Weight: 10.1 kg

Fixed

Adjustability

Electric

System power: 70 W