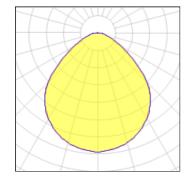

## Light output 1

| 62 W    |
|---------|
| 8829 lm |
| 98 lm/W |
| 4000 K  |
| 90      |
|         |

| LOR         | 77%     |
|-------------|---------|
| Total flux  | 6831 lm |
| Total power | 70 W    |
|             |         |