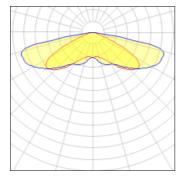

## Light output 1 (integrated)

| LED      | CCT               | 2200 K                    |
|----------|-------------------|---------------------------|
| 558 W    | CRI               | 70                        |
| 52608 lm | LOR               | 100%                      |
| 94 lm/W  | Total power       | 558 W                     |
|          | 558 W<br>52608 lm | 558 W CRI<br>52608 lm LOR |