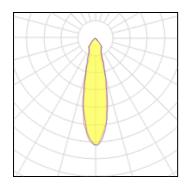

te terms, the fittings consist of a module which can be combined with one of three trims to suit your requirements. The new spotlights can be combined with Smart Mask or Smart surface box to form the perfect solution for any interior. What you get is a LED module with a different finish. The design of the Smart Kup looks like a flaring cylinder.

## Light output 1



| I X LED            |          |
|--------------------|----------|
| Nominal lamp power | 11 W     |
| Lamp flux          | 1219 lm  |
| Luminous efficacy  | 107 lm/W |
| CCT                | 4000 K   |
| CRI                | 90       |
|                    |          |

| LOR         | 96%     |
|-------------|---------|
| Total flux  | 1175 lm |
| Total power | 11 W    |
|             |         |
|             |         |



| IXLED              |         |
|--------------------|---------|
| Nominal lamp power | 23.6 W  |
| Lamp flux          | 2224 lm |
| Luminous efficacy  | 91 lm/W |
| CCT                | 4000 h  |
| CRI                | 90      |
|                    |         |

1 v I ED

| LOR         | 96%     |
|-------------|---------|
| Total flux  | 2144 lm |
| Total power | 23.6 W  |
|             |         |



| 1 x LED            |         |             |         |
|--------------------|---------|-------------|---------|
| Nominal lamp power | 16.25 W | LOR         | 96%     |
| Lamp flux          | 1672 lm | Total flux  | 1612 lm |
| Luminous efficacy  | 99 lm/W | Total power | 16.25 W |
| CCT                | 4000 K  |             |         |
| CRI                | 90      |             |