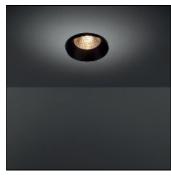

## Product data sheet

SMART KUP 115 IP54 LED GE 4000K MEDIUM GOLD 12762146

MODULAR

Smart lighting family Smart Cake, Smart Lotis and Smart Kup form a new generation of spotlights which combine technical ingenuity with timeless design. This family's styling is based on our most popular designs. In concrete terms, the fittings consist of a module which can be combined with one of three trims to suit your requirements. The new spotlights can be combined with Smart Mask or Smart surface box to form the perfect solution for any interior. What you get is a LED module with a different finish. The design of the Smart Kup looks like a flaring cylinder.