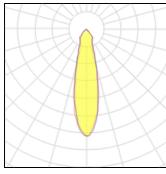

-----------------|----------|
| Nominal lamp power | 11 W     |
| Lamp flux          | 1219 lm  |
| Luminous efficacy  | 107 lm/W |
| CCT                | 4000 K   |
| CRI                | 90       |
|                    |          |

| LOR         | 96%     |
|-------------|---------|
| Total flux  | 1175 lm |
| Total power | 11 W    |
|             |         |
|             |         |



| IXLED              |         |
|--------------------|---------|
| Nominal lamp power | 23.6 W  |
| Lamp flux          | 2224 lm |
| Luminous efficacy  | 91 lm/W |
| CCT                | 4000 h  |
| CRI                | 90      |
|                    |         |

1 v I ED

| LOR         | 96%     |
|-------------|---------|
| Total flux  | 2144 lm |
| Total power | 23.6 W  |
|             |         |



| 1 x LED            |         |             |         |
|--------------------|---------|-------------|---------|
| Nominal lamp power | 16.25 W | LOR         | 96%     |
| Lamp flux          | 1672 lm | Total flux  | 1612 lm |
| Luminous efficacy  | 99 lm/W | Total power | 16.25 W |
| CCT                | 4000 K  |             |         |
| CRI                | 90      |             |         |

## Mounting mode

Ceiling recessed

Shape and measurements

Height: 0.39 in Diameter: 4.53 in

Adjustability

Fixed

Electric

System power: 11-23.6 W Appliance Class: II

Protection

IP: 54