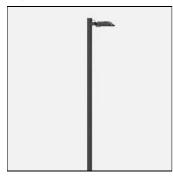

#### Mounting mode

Wall mounted, Pole top mounted

#### Shape and measurements

Length: 16.18 in Width: 12.60 in Height: 4.72 in Weight: 10.7 kg

## Adjustability

Free