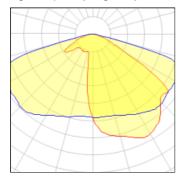

# Product data sheet

GANDALF 24 STREET AND AREA LIGHTING LUMINAIRES GA-90244-T3-W40

LIGMAN











- Lamp LED - CRI Ra > 80 - MacAdam Ellipse 3 SDCM - Colour 3000K , 4000K - Die-cast aluminium housing pre-treated before powder coating ensuring high corrosion resistance - Stainless steel fasteners in grade 316 - Durable silicone rubber gasket - Clear toughened glass - Surge protection 10 kV

## Light output 1 (integrated)



| Lamp type         |
|-------------------|
| Nominal lamp powe |
| Total flux        |
| Luminous efficacy |

| LED     | CCT   |
|---------|-------|
| 75.2 W  | CRI   |
| 7099 lm | LOR   |
| 94 lm/W | Total |

power

| 4032 K |
|--------|
| 80     |
| 100%   |
| 75.2 W |

#### Mounting mode

Wall mounted, Pole top mounted

#### Shape and measurements

Length: 16.18 in Width: 12.60 in Height: 4.72 in Weight: 10.7 kg

## Adjustability

Free

#### Design

Color of housing: Black, White, Silver gray

## Glare protection

Glare protection: UGR < 19

#### Electric

System power: 75.2 W Voltage: 230 V AC Ballast: ECG

Controller: Dimmable 1..10V, DALI

Appliance Class: I

## Protection

IP: 65 IK: 08

Surface temperature: 40°C