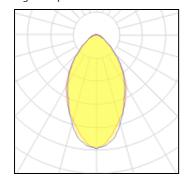

## Light output 1

| 1 x LED            |  |  |
|--------------------|--|--|
| Nominal lamp power |  |  |
| Lamp flux          |  |  |
| Luminous efficacy  |  |  |
| CCT                |  |  |
| CRI                |  |  |

| 53 W     | LOR         | 100%    |
|----------|-------------|---------|
| 9570 lm  | ULOR        | 2%      |
| 174 lm/W | Total flux  | 9570 lm |
| 4000 K   | Total power | 55 W    |
| 80       |             |         |
|          |             |         |