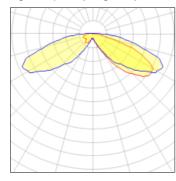

## Light output 1 (integrated)

| Lamp type          | LED     | CCT         | 2200 K |
|--------------------|---------|-------------|--------|
| Nominal lamp power | 31 W    | CRI         | 70     |
| Total flux         | 2704 lm | LOR         | 100%   |
| Luminous efficacy  | 87 lm/W | ULOR        | 4%     |
|                    |         | Total power | 31 W   |