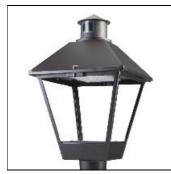

## Product data sheet

LXF/LXT LEXINGTON HID/LED LXF.LXT-PA1-30-722-U-T3-A

COOPER LIGHTING

Aluminum housing, top, and base, Greater than 98% life at 60,000 hours ( $40^{\circ}$ C) (LED), Up to 140 lumens per watt, Lumen packages ranging from 2,000 – 11,000 lumens, Self-aligning pole-top fitter fits 2-3/8" and 3" O.D. tenons, Optional NEMA photocontrol receptacle, Five-year warranty (LED)

Mounting mode

Pole top mounted

Shape and measurements

Height: 10.00 in Diameter: 14.00 in

Adjustability

Fixed

Electric

System power: 31 W