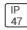

## Product data sheet

LXF/LXT LEXINGTON HID/LED LXF.LXT-PA1-30-722-U-T3-A

COOPER LIGHTING







Aluminum housing, top, and base, Greater than 98% life at 60,000 hours ( $40^{\circ}$ C) (LED), Up to 140 lumens per watt, Lumen packages ranging from 2,000 – 11,000 lumens, Self-aligning pole-top fitter fits 2-3/8" and 3" O.D. tenons, Optional NEMA photocontrol receptacle, Five-year warranty (LED)

## Light output 1 (integrated)



| Lamp type          | LED     | CCT         | 2200 K |
|--------------------|---------|-------------|--------|
| Nominal lamp power | 31 W    | CRI         | 70     |
| Total flux         | 2704 lm | LOR         | 100%   |
| Luminous efficacy  | 87 lm/W | ULOR        | 4%     |
|                    |         | Total power | 31 W   |

Mounting mode

Pole top mounted

Shape and measurements

Height: 10.00 in Diameter: 14.00 in

Adjustability

Fixed

Electric