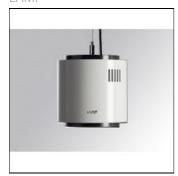

## Product data sheet

STORMBELL 5000 NW FL WH/BK. ST117050FL840NBW

LAMP

Suspended downlight model STORMBELL 5000 NW FL WH/BK., LAMP brand. Made of shiny white extruded and injected aluminum body. Model for COB with neutral white color temperature and control gear included on white decorative rose. Flood aluminum reflector. Insulation class I.

Mounting mode

Pendant, Ceiling mounted

Shape and measurements

Height: 6.81 in Diameter: 6.81 in

Adjustability

Fixed

Electric

System power: 47.4 W Appliance Class: II