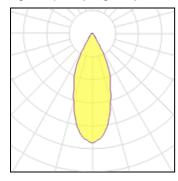

## Light output 1 (integrated)

| Lamp type          | LED     | CCT         | 4000 K |
|--------------------|---------|-------------|--------|
| Nominal lamp power | 47.4 W  | CRI         | 80     |
| Total flux         | 3793 lm | LOR         | 100%   |
| Luminous efficacy  | 80 lm/W | Total power | 47.4 W |