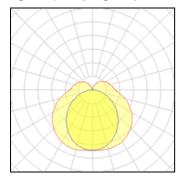

## Light output 1 (integrated)

| Lamp type          | LED      | CCT         | 4000 K |
|--------------------|----------|-------------|--------|
| Nominal lamp power | 20 W     | CRI         | 89     |
| Total flux         | 2000 lm  | LOR         | 100%   |
| Luminous efficacy  | 100 lm/W | ULOR        | 2%     |
|                    |          | Total power | 20 W   |