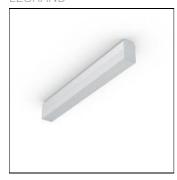

## Product data sheet

ENSTO JONO AVR67.120DDL LED 20W/840 DALI AVR67.120DDL

LEGRAND

Basic Jono-luminaire with stylish square diffuser. For indoor and outdoor use, degree of protection IP44. Body extruded aluminium, diffuser clear prismatic polycarbonate with uniform and wide light distribution. As a spare part both clear and opal diffuser. Body white RAL9010 or aluminium RAL9006.

Mounting mode

Ceiling mounted

Shape and measurements

Length: 47.24 in Width: 2.17 in Height: 3.43 in

Adjustability

Fixed

Design

Color of housing: Silver gray, White