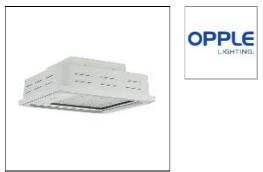

# Product data sheet

LED CANOPY-P 120W-3000-WB-R 140063997

OPPLE

Housing: PC Mounting ring: white; Installation: recessed mounted Dimensions: 421\*400\*95mm Ceiling cutouts: 360\*360mm Power: 120W; Efficacy: 100 Lm/w Lamp(s): Colour temperature: 3000K; Colour rendering: RA80; Total luminous flux of luminaire: 12000Lm Beam angle: 100° Glare control: UGR/; Service life: 60000 Degree of protection: IP65; Class of protection Mains voltage: 220-240V/50-60Hz; surface mounted

### Shape and measurements

Length: 16.57 in Width: 15.75 in Height: 3.74 in