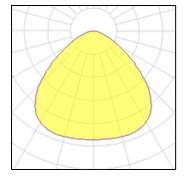

### Light output 1 (integrated)

| Lamp type          | LED      | CCT         | 3000 K |
|--------------------|----------|-------------|--------|
| Nominal lamp power | 120 W    | CRI         | 80     |
| Total flux         | 12000 lm | LOR         | 100%   |
| Luminous efficacy  | 100 lm/W | Total power | 120 W  |