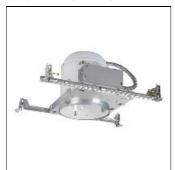

## Product data sheet

H7T SERIES
H7-418\_75R30FL\_30TILT

Got Nail!™ bar hangers, Pass-N-Thru™ tool-less shortening of bar hangers, Slide-N-Side™ wire traps, Quick Connect wiring connectors included in junction box, Thermally protected, Die-formed housing and plaster frame, Housing may be removed from plaster frame for junction box access