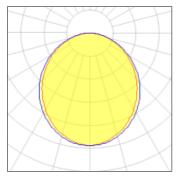

# Light output 1 (integrated)

| Lamp type          | LED      | CCT         | 3783 K |
|--------------------|----------|-------------|--------|
| Nominal lamp power | 28.3 W   | CRI         | 84     |
| Total flux         | 2940 lm  | LOR         | 100%   |
| Luminous efficacy  | 104 lm/W | Total power | 28.3 W |