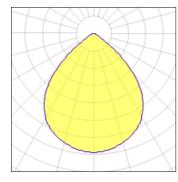

## Light output 1 (integrated)

| Lamp type          | LED      | CCT         | 3000 K |
|--------------------|----------|-------------|--------|
| Nominal lamp power | 10.2 W   | CRI         | 80     |
| Total flux         | 1188 lm  | LOR         | 100%   |
| Luminous efficacy  | 116 lm/W | Total power | 10.2 W |