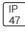

## Product data sheet

LDRT8B LED 8" ROUND RECESSED RETROFIT DOWNLIGHT LD8B10D010 ER8B10830 8LBS0H

**COOPER LIGHTING** 







Retrofit, remodel, install from below, downlight or wall wash, Excellent light control and low aperture brightness, Available for shallow or standard plenums; ENERGY STAR® qualified, Spun aluminum reflectors in a variety of finishes, 6 color temperatures: 2400K, 2700K, 3000K, 3500K, 4000K and 5000K CCT, CRI: 80, 90 or 97; D2W™ option from 3000K to 1850K, W2N Tunable White 2700K-6500K or 2000K-5000K, Lumens: 1,000-20,000; 0-10V dimming down to 1%, WaveLinx and DLVP connected lighting systems compatibility, 5-year warranty

## Light output 1 (integrated)



| Lamp type          | LED      | CCT         | 3000 K |
|--------------------|----------|-------------|--------|
| Nominal lamp power | 10.2 W   | CRI         | 80     |
| Total flux         | 1188 lm  | LOR         | 100%   |
| Lumino