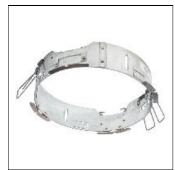

## Product data sheet

LDRT8B LED 8" ROUND RECESSED RETROFIT DOWNLIGHT LD8B10D010 ER8B10830 8LBS0H

**COOPER LIGHTING** 

Retrofit, remodel, install from below, downlight or wall wash, Excellent light control and low aperture brightness, Available for shallow or standard plenums; ENERGY STAR® qualified, Spun aluminum reflectors in a variety of finishes, 6 color temperatures: 2400K, 2700K, 3000K, 3500K, 4000K and 5000K CCT, CRI: 80, 90 or 97; D2W™ option from 3000K to 1850K, W2N Tunable White 2700K-6500K or 2000K-5000K, Lumens: 1,000-20,000; 0-10V dimming down to 1%, WaveLinx and DLVP connected lighting systems compatibility, 5-year warranty

Mounting mode

Ceiling recessed

Shape and measurements

Height: 0.39 in Diameter: 8.00 in

Adjustability

Fixed

Electric

System power: 10.2 W