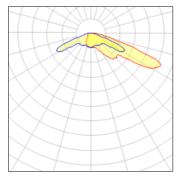

### Light output 1 (integrated)

| Lamp type          | LED     | CCT         | 5700 K |
|--------------------|---------|-------------|--------|
| Nominal lamp power | 75.2 W  | CRI         | 70     |
| Total flux         | 7314 lm | LOR         | 100%   |
| Luminous efficacy  | 97 lm/W | Total power | 75.2 W |