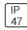

## Product data sheet

LXF/LXT LEXINGTON HID/LED LXF.LXT-PA1-100-730-U-SL3

COOPER LIGHTING







Aluminum housing, top, and base, Greater than 98% life at 60,000 hours ( $40^{\circ}$ C) (LED), Up to 140 lumens per watt, Lumen packages ranging from 2,000 – 11,000 lumens, Self-aligning pole-top fitter fits 2-3/8" and 3" O.D. tenons, Optional NEMA photocontrol receptacle, Five-year warranty (LED)

## Light output 1 (integrated)



| Lamp type          | LED     | CCT         | 3000 K |
|--------------------|---------|-------------|--------|
| Nominal lamp power | 96 W    | CRI         | 70     |
| Total flux         | 9145 lm | LOR         | 100%   |
| Luminous efficacy  | 95 lm/W | Total power | 96 W   |

Mounting mode

Pole top mounted

Shape and measurements

Height: 0.39 in Diameter: 14.00 in

Adjustability

Fixed

Electric

System power: 96 W

Protection

IP: 47