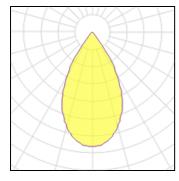

## Product data sheet

KOMBIC 100 SF 2500 IP43 WW WFL BK/BK. K11SF2540WF830NBB

LAMP

Suspended or ceiling mounting downlight model KOMBIC 100 SF 2500 IP43 WW WFL BK/BK. LAMP brand. Body made of black aluminum extrusion with black polycarbonate reflector. Injected aluminum heat sink. Model for COB LED, with Warm White temperature and control gear included. With Wide Flood optics to achieve a controlled light distribution and low glare level, less than UGR 17. IP43 protection rating. Insulation class I.

| LOR         | 100%    |
|-------------|---------|
| Total flux  | 1607 lm |
| Total power | 21.6 W  |
|             |         |
|             |         |

Mounting mode

Ceiling mounted

Shape and measurements