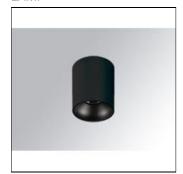

## Product data sheet

KOMBIC 100 SF 2500 IP43 WW WFL BK/BK. K11SF2540WF830NBB

LAMP

Suspended or ceiling mounting downlight model KOMBIC 100 SF 2500 IP43 WW WFL BK/BK. LAMP brand. Body made of black aluminum extrusion with black polycarbonate reflector. Injected aluminum heat sink. Model for COB LED, with Warm White temperature and control gear included. With Wide Flood optics to achieve a controlled light distribution and low glare level, less than UGR 17. IP43 protection rating. Insulation class I.