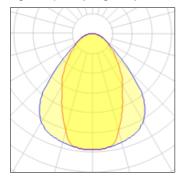

## Light output 1 (integrated)

| Lamp type          | LED     | CCT         | 4000 K |
|--------------------|---------|-------------|--------|
| Nominal lamp power | 21 W    | CRI         | 80     |
| Total flux         | 1450 lm | LOR         | 100%   |
| Luminous efficacy  | 69 lm/W | Total power | 21 W   |