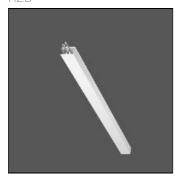

## Product data sheet

LOUI 27 90-LM119-1200

RZB

Surface module LED/16,3W-4000K L1200 Attention: This article is only available in combination with a Less is more 27 configuration. You can find our Less is more 27 configurator under https://www.rzb.de/en/products/loui-configurator/

Mounting mode

Wall mounted

Shape and measurements

Length: 1.06 in Width: 47.24 in Height: 1.26 in

Adjustability

Fixed

Electric

System power: 21 W