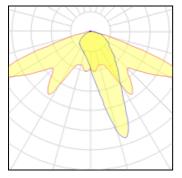

### Light output 1

#### 1 x Metal halide lamp

| i Ainotai nainao lainip |          |             |          |
|-------------------------|----------|-------------|----------|
| Nominal lamp power      | 400 W    | Socket      | E40      |
| Lamp flux               | 32000 lm | LOR         | 84%      |
| Luminous efficacy       | 65 lm/W  | Total flux  | 26890 lm |
| CCT                     | 4200 K   | Total power | 414 W    |
| CRI                     | 65       |             |          |
|                         |          |             |          |