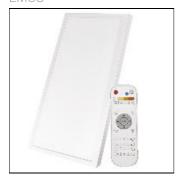

## Product data sheet

LED PANEL 30X60 RECTANGULAR SURFACE MOUNTED 25W WITH FRAME, DIMMABLE WITH CCT CHANGE ZM5172

**EMOS** 

power: 25 W luminous flux:  $210-2\ 100\ \text{Im}$  color temperature:  $2\ 700-6\ 000\ \text{K}$  body material: aluminum color rendering index (CRI): Ra > 80 beam angle:  $115^\circ$  sensor detection range: no sensor luminaire type: attached with remote controller dimensions:  $295\times595\times52\ \text{mm}$  dimming function body colour: white warranty period: 3 years UGR<: 22