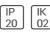

Length: 23.43 in Width: 11.61 in Height: 2.05 in

Adjustability

Fixed

Electric

System power: 25 W Color adjustable Appliance Class: II

Protection

IP: 20 IK: 02