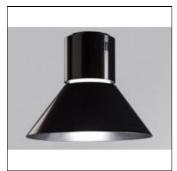

# Product data sheet

STORMBELL 5000 NW WFL BK/WH. ST117050WF840NOB + STBE420B + ST1020P

LAMP

Suspended downlight model STORMBELL 5000 NW WFL BK/WH., LAMP brand. Made of shiny black extruded and injected aluminum body with polycarbonate opal ring. Model for COB with neutral white color temperature and control gear included on white decorative rose. Wide Flood aluminum reflector. Insulation class I.

### Shape and measurements

Height: 13.62 in Diameter: 16.54 in