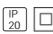

# Product data sheet

STORMBELL 5000 NW WFL BK/WH. ST117050WF840NOB + STBE420B + ST1020P

LAMP







Suspended downlight model STORMBELL 5000 NW WFL BK/WH., LAMP brand. Made of shiny black extruded and injected aluminum body with polycarbonate opal ring. Model for COB with neutral white color temperature and control gear included on white decorative rose. Wide Flood aluminum reflector. Insulation class I.

## Light output 1 (integrated)



| Lamp type          | LED     | CCT         | 4000 K |
|--------------------|---------|-------------|--------|
| Nominal lamp power | 47.4 W  | CRI         | 80     |
| Total flux         | 2725 lm | LOR         | 100%   |
| Luminous efficacy  | 57 lm/W | ULOR        | 4%     |
|                    |         | Total nower | 47 4 W |

#### Mounting mode

Pendant, Ceiling mounted

### Shape and measurements

Height: 13.62 in Diameter: 16.54 in

## Adju