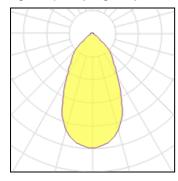

## Light output 1 (integrated)

| Lamp type          | LED     | CCT         | 4000 K |
|--------------------|---------|-------------|--------|
| Nominal lamp power | 47.4 W  | CRI         | 80     |
| Total flux         | 2725 lm | LOR         | 100%   |
| Luminous efficacy  | 57 lm/W | ULOR        | 4%     |
|                    |         | Total nower | 47 4 W |