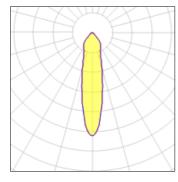

### Light output 1

| I x LED            |         |
|--------------------|---------|
| Nominal lamp power | 16.25 W |
| Lamp flux          | 1434 lm |
| Luminous efficacy  | 65 lm/W |
| CCT                | 3000 k  |
| CRI                | 90      |

| LOR         | 86%     |
|-------------|---------|
| Total flux  | 1233 lm |
| Total power | 19 W    |
|             |         |