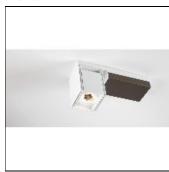

# Product data sheet

REKTOR 1XLED GI 3000K MEDIUM WHITE STRUC-SMOKED BRONZE 12828066

MODULAR

Guiding the way around your space Rektor, the surface-mounted spotlight by Modular, will guide the way around your space. The unique feature of the Rektor is that all the technical workings are concealed within the fixture. The innovative tilting technology allows you to rotate the bulb holder through 360°, as well as adjusting it upwards or downwards through 90°. All without a single wire being visible. This makes it a perfect example of accent lighting. Its extensive adjustability and metal colour accent on the housing make it a genuine must-have. Rektor is also handy for highlighting a wall or specific object. Designed in cooperation with Couvreur-Devos.

## Mounting mode

Ceiling mounted

## Shape and measurements

Length: 3.07 in Width: 9.72 in Height: 1.81 in Weight: 1.38 kg

### Adjustability

Rotatable. Tiltable

Electric

System power: 19 W