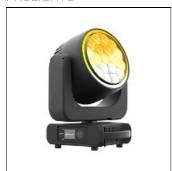

# Product data sheet

ASTRAWASH37PIX ASTRAWASH37PIX\_4000K\_MAX ZOOM

**PROLIGHTS** 

The Astra Wash37PIX is a powerful LED moving wash light, designed for large stages, arena tours and venues. The 37x40W Osram RGBW LED light source, plus the exterior pixel ring, make this fixture the most powerful LED wash in its class. The unit features an extremely highefficiency optical system capable of zooming from 4° to 54°, creating beautiful convergence in-air effects and smooth wash spreads. The Astra Wash37PIX is single pixel controllable, with multiple on-board effects, and allows access to a precise and advanced white and colour control, all through DMX, CRMX+W-DMX, Art-Net, sACN, Kling-Net and RDM. Features: Silent operation, smooth and fast movements Zoom from 4° to 54° with high optical efficiency Pixel and ring control, precise white CCT, multiple FX and colour features