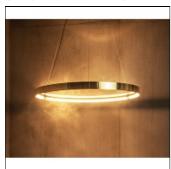

## Product data sheet

BUBBLE 600 2700K 1000 0811

SAAS INSTRUMENTS

Easy to install recessed 3W downlight with a high-quality diffuser. Great color rendering and superior life span makes this a must-have in any luxury project. Gea testing 2nd time

Mounting mode

Pendant

Shape and measurements

Height: 2.36 in Diameter: 23.62 in

Adjustability

Height adjustable

Electric

System power: 35 W