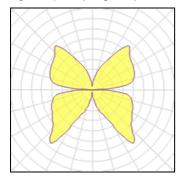

## Light output 1 (integrated)

| Lamp type          | LED     | CCT         | 3000 K |
|--------------------|---------|-------------|--------|
| Nominal lamp power | 35 W    | CRI         | 90     |
| Total flux         | 1000 lm | LOR         | 100%   |
| Luminous efficacy  | 29 lm/W | ULOR        | 49%    |
|                    |         | Total power | 35 W   |