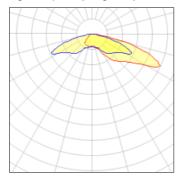

## Light output 1 (integrated)

| Lamp type          | LED      | CCT         | 5700 K  |
|--------------------|----------|-------------|---------|
| Nominal lamp power | 150.5 W  | CRI         | 70      |
| Total flux         | 14915 lm | LOR         | 100%    |
| Luminous efficacy  | 99 lm/W  | Total power | 150.5 W |