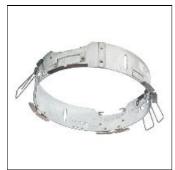

## Product data sheet

LDRT8B LED 8" ROUND RECESSED RETROFIT DOWNLIGHT LD8B10D010 ER8B10827 8LBDW0WH

**COOPER LIGHTING** 

IP 47

Retrofit, remodel, install from below, downlight or wall wash, Excellent light control and low aperture brightness, Available for shallow or standard plenums; ENERGY STAR® qualified, Spun aluminum reflectors in a variety of finishes, 6 color temperatures: 2400K, 2700K, 3000K, 3500K, 4000K and 5000K CCT, CRI: 80, 90 or 97; D2W™ option from 3000K to 1850K, W2N Tunable White 2700K-6500K or 2000K-5000K, Lumens: 1,000-20,000; 0-10V dimming down to 1%, WaveLinx and DLVP connected lighting systems compatibility, 5-year warranty

Mounting mode

Ceiling recessed

Shape and measurements

Height: 0.39 in Diameter: 8.00 in

Adjustability

Fixed

Electric

System power: 10.2 W